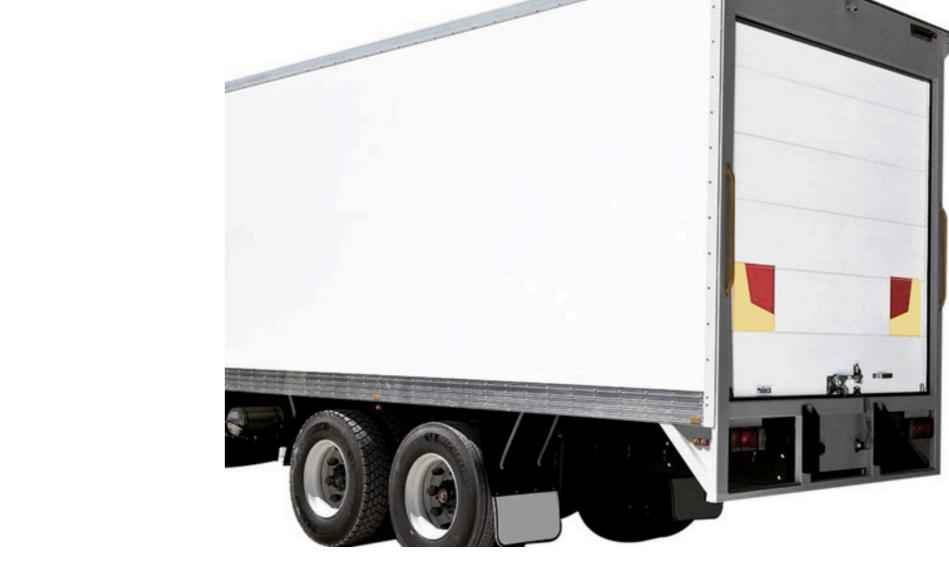

## box Truck Roll Up Door

- No.158, Xinjunhuan Road, Minhang District, Shanghai
- https://composite-box.com/
- info@composite-box.com

### box Truck Roll Up Door

#### Description:

- High-quality roll-up doors for box trucks, refrigerated trucks, and dry cargo vans.
- Available in aluminum alloy and composite materials for durability and lightweight design.
- Complete kits include slats, tracks, motors, control boxes, and installation accessories.
- Customizable sizes and colors to meet diverse commercial and logistical needs.

#### Features:

- Manual and electric roll-up doors for frequent loading/unloading operations.
- Insulated foam core in aluminum slats ensures thermal efficiency and durability.
- Quick-slide mechanism and one-piece design for easy installation and use.
- EPDM rubber seals provide excellent weather resistance and cargo protection.