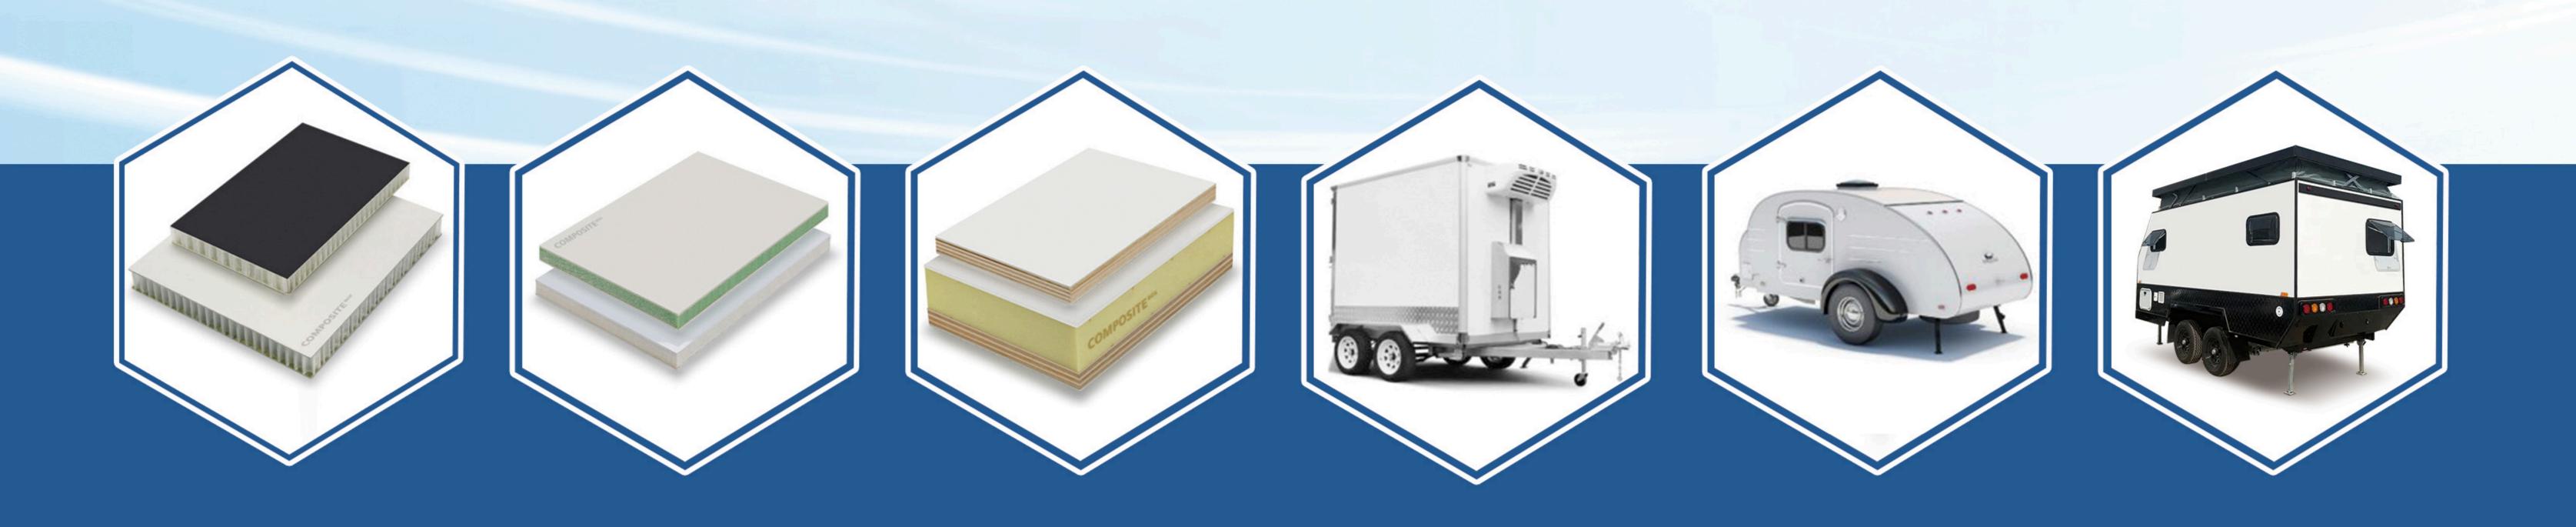

### Aluminum Honeycomb Core Composite Panel

### **Description:**

Aluminum honeycomb panels feature two aluminum skins bonded to a PP honeycomb core, forming a lightweight sandwich structure. With high load capacity and durability, they 're ideal for refrigerated vehicles, RVs, and interior panels. The hexagonal core distributes pressure efficiently, ensuring superior performance. Maximum dimensions: 11.8m length, 3.5m width, density 6.68 kg/m².

#### Features:

High load capacity supports heavy-duty applications. Lightweight at 6.68 kg/m² for easy handling. Superior impact resistance withstands high pressures. Aluminum skin provides excellent waterproofing and corrosion resistance. PP honeycomb core ensures efficient pressure distribution. Custom sizes up to 11.8m x 3.5m, ideal for vehicle bodies and interior decoration.