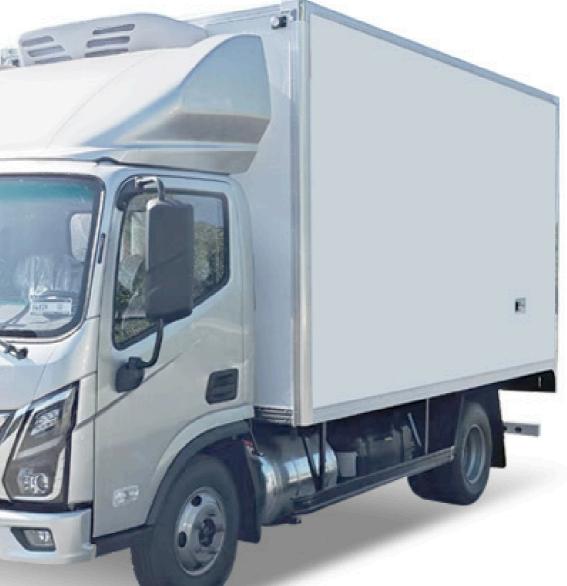

## 14 foot Refrigerated Truck Body

No.158, Xinjunhuan Road, M https://composite-box.com/ info@composite-box.com

#### 14 foot Refrigerated Truck Body

Description:

The 14-foot refrigerated truck body, measuring 4.2 meters, is crafted from XPS foam board insulation with fiberglass sheet skin. Ideal for urban cold chain distribution, it supports refrigeration and freezing with a load capacity of 8,000 pounds. Fully customizable, it ensures high-efficiency thermal insulation for food, pharmaceuticals, and more.

Features:

This 14-foot truck body offers a rivet-free fiberglass design, anti-slip aluminum flooring, and compatibility with all chassis. It maintains temperatures from -18 °C to 7 °C, with over 20 customization options, including multitemperature zones, ensuring excellent sealing and aesthetic appeal.

# 

Advantages:

With superior XPS foam insulation, this lightweight truck body enhances fuel efficiency and load capacity. Its rivet-free, high-sealing design improves aesthetics and reduces thermal conductivity. Offering 100% customization and easy-to-clean surfaces, it ensures reliable cold chain transport with a modern, durable finish.