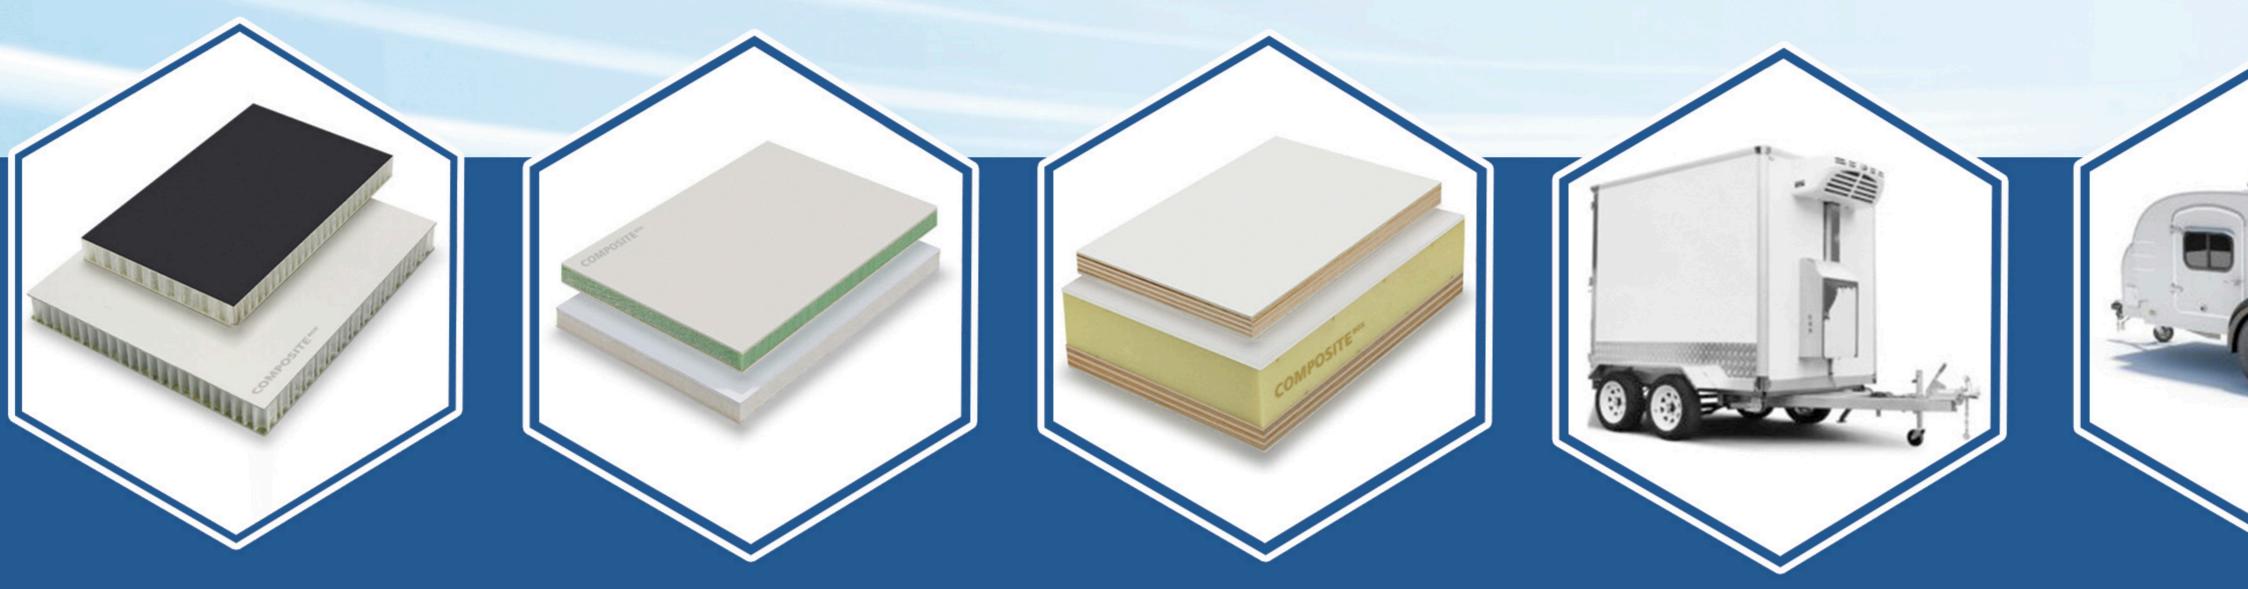

#### 14 foot Refrigerated Truck Body

Description:

The 14-foot refrigerated truck body, measuring 4.2 meters, is crafted from XPS foam board insulation with fiberglass sheet skin. Ideal for urban cold chain distribution, it supports refrigeration and freezing with a load capacity of 8,000 pounds. Fully customizable, it ensures high-efficiency thermal insulation for food, pharmaceuticals, and more.

Features:

This 14-foot truck body offers a rivet-free fiberglass design, anti-slip aluminum flooring, and compatibility with all chassis. It maintains temperatures from -18 °C to 7 °C, with over 20 customization options, including multitemperature zones, ensuring excellent sealing and aesthetic appeal.

# 

Advantages:

With superior XPS foam insulation, this lightweight truck body enhances fuel efficiency and load capacity. Its rivet-free, high-sealing design improves aesthetics and reduces thermal conductivity. Offering 100% customization and easy-to-clean surfaces, it ensures reliable cold chain transport with a modern, durable finish.