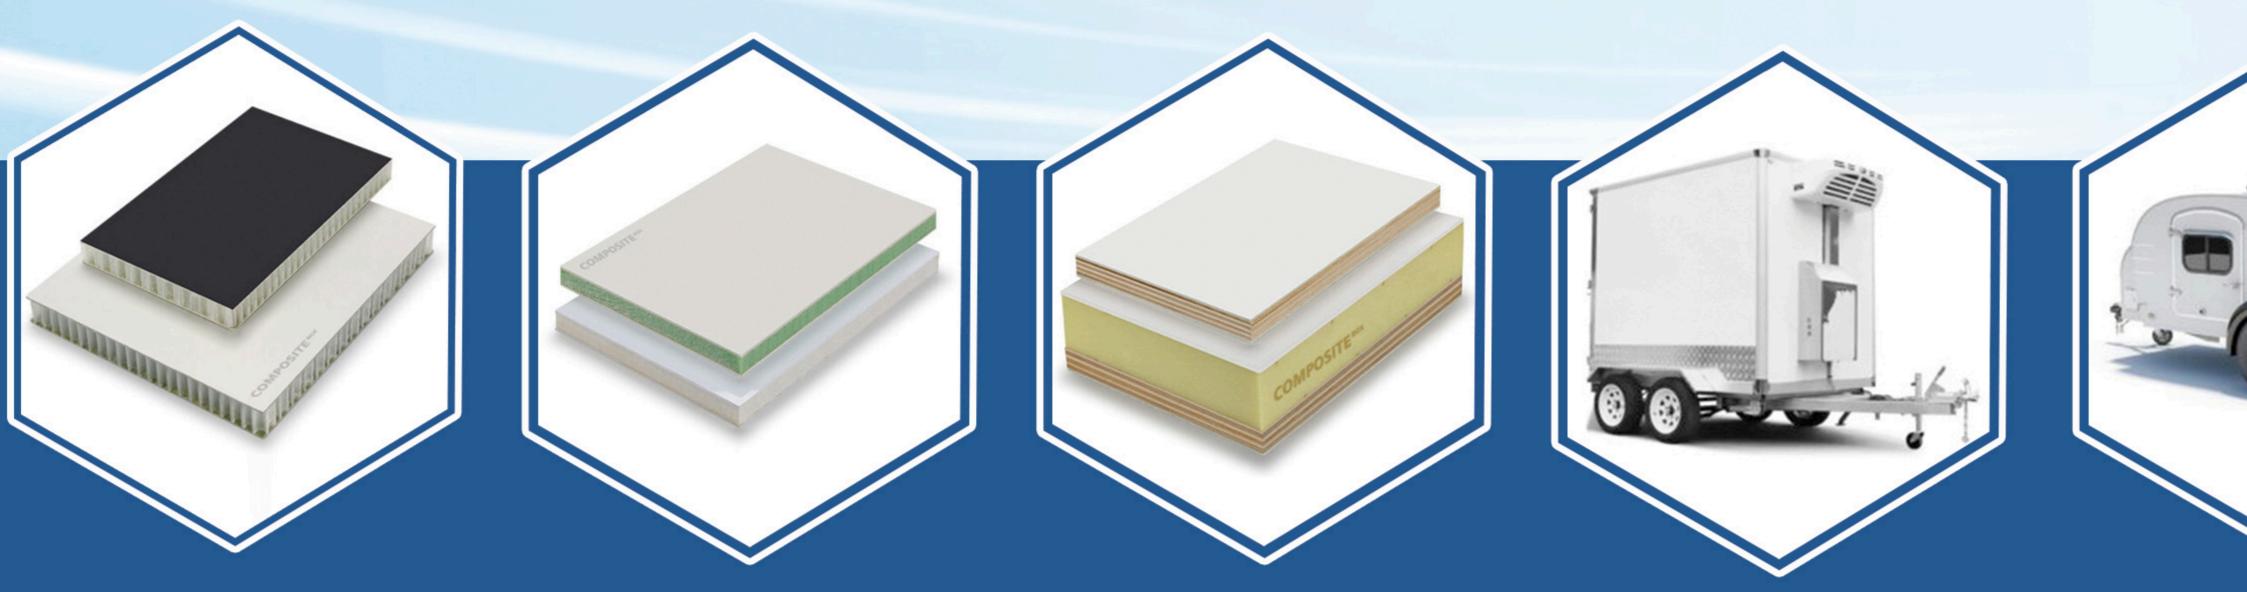

### **Aluminum XPS Sandwich Panels**

Description:

Aluminum XPS Sandwich Panels feature a lightweight XPS foam core with high-density aluminum sheets. They provide excellent thermal insulation (0.020-0.030 W/m · K) and low water absorption (<0.3%). With compressive strength of 250-800 kPa, they' re durable and corrosionresistant. Customizable in thickness (0.2-2.5 mm), sizes, and finishes like embossing or color coating, they support CNC machining. Fire-retardant (B0-B1) and eco-friendly, they' re perfect for construction, transportation, and industrial applications.

Features:

These panels offer superior durability with a 20-40 year lifespan. The XPS core ensures high tensile strength (600-1200 kPa) and dimensional stability (<1.0%). Aluminum sheets, available in alloys like 1060 or 6061, feature surface treatments such as mirror polishing or electrostatic spraying. Operating effectively from -60 °C to +80 °C, they resist moisture and chemicals. Lightweight (2.5-6.5 kg/m<sup>2</sup>) and recyclable, they' re ideal for refrigerated trucks, RVs, and modular buildings with tailored design options.