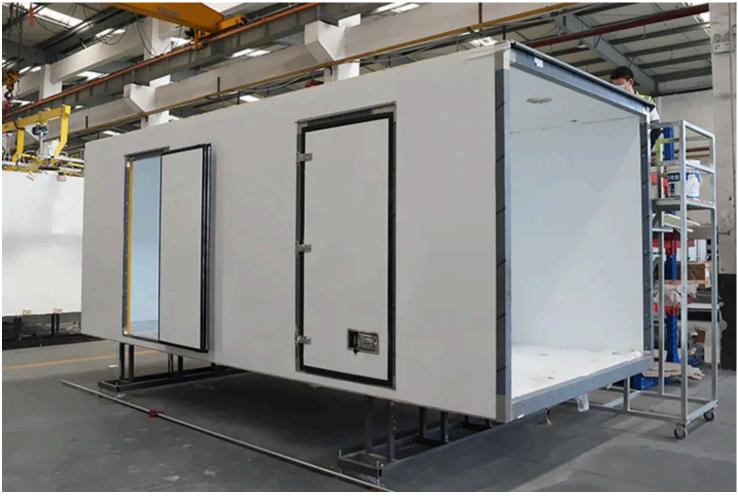

# Fiberglass PET Sandwich Panels for Truck

### Fiberglass PET Sandwich Panels for Truck

Description:

Composite Box offers Fiberglass PET Sandwich Panels, an ideal solution for box truck bodies. These panels combine lightweight Fiberglass skin with a Advantages: rigid PET foam core, ensuring durability and insulation. Designed for refrigerated trucks, moving vans, and chemical transport, they enhance Fiberglass PET Sandwich Panels from Composite Box provide significant benefits: performance with reduced weight and extended they reduce truck body weight, improving fuel efficiency by over 20% compared to lifespan. Customizable up to 11.8 meters long metal trucks. Economical and eco-friendly, the recyclable PET foam and Fiberglass 3.1 meters wide, they suit various truck parts I materials lower carbon emissions. Their modular, rivet-free installation ensures quick floors, side panels, and roofs, delivering efficient assembly, saving labor costs. With a lifespan exceeding 15 years, they resist warping and cost savings. and scratches, requiring minimal upkeep. Enhanced insulation (0.03 W/m · K) makes them ideal for refrigerated transport, while impact resistance protects cargo, offering a durable, cost-effective alternative to steel and wood for modern logistics. Features: Common Parameters