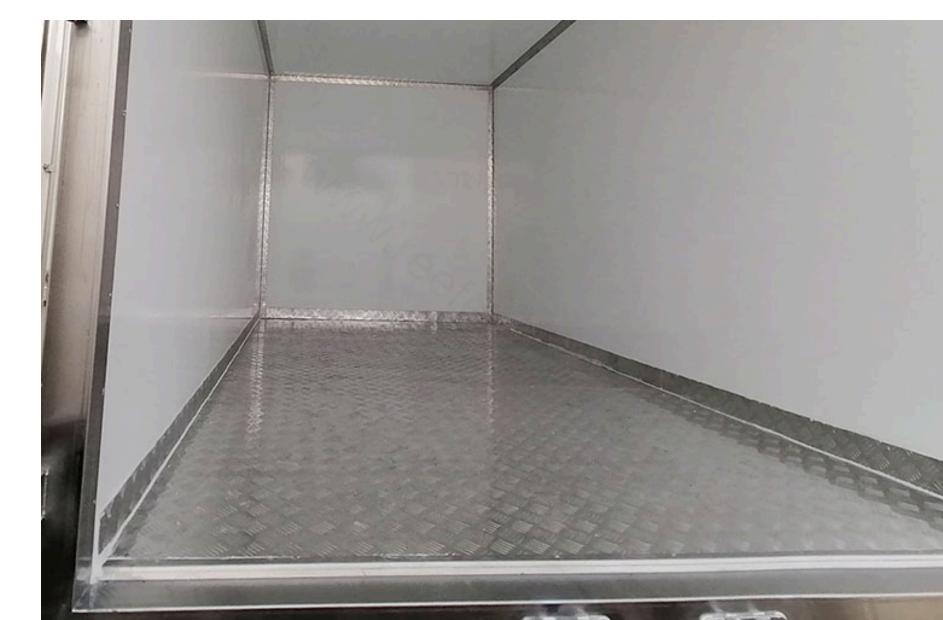

#### Reefer Truck & trailer Floor

#### Description:

Composite Box offers durable Reefer Truck & Trailer Floors for cold chain logistics, using aluminum and FRP. Designed for semi-trailers, small trailers, and vans, these floors feature Anti-slip Diamond, Rectangular Duct, and T-shaped designs. Customizable for various sizes, they ensure efficient cooling, drainage, and stability, ideal for pharmaceuticals, food delivery, and dry vans.

#### Features:

- Anti-slip Diamond Aluminum for enhanced cargo stability.
- Rectangular Duct for improved air circulation.
- T-shaped design for optimized cooling efficiency.
- FRP Flooring with a plywood core for added impact resistance.
- Enhanced with E-tracks, subframes, doors, and tail lifts for versatility.
- Corrosion-resistant materials for long-term durability.