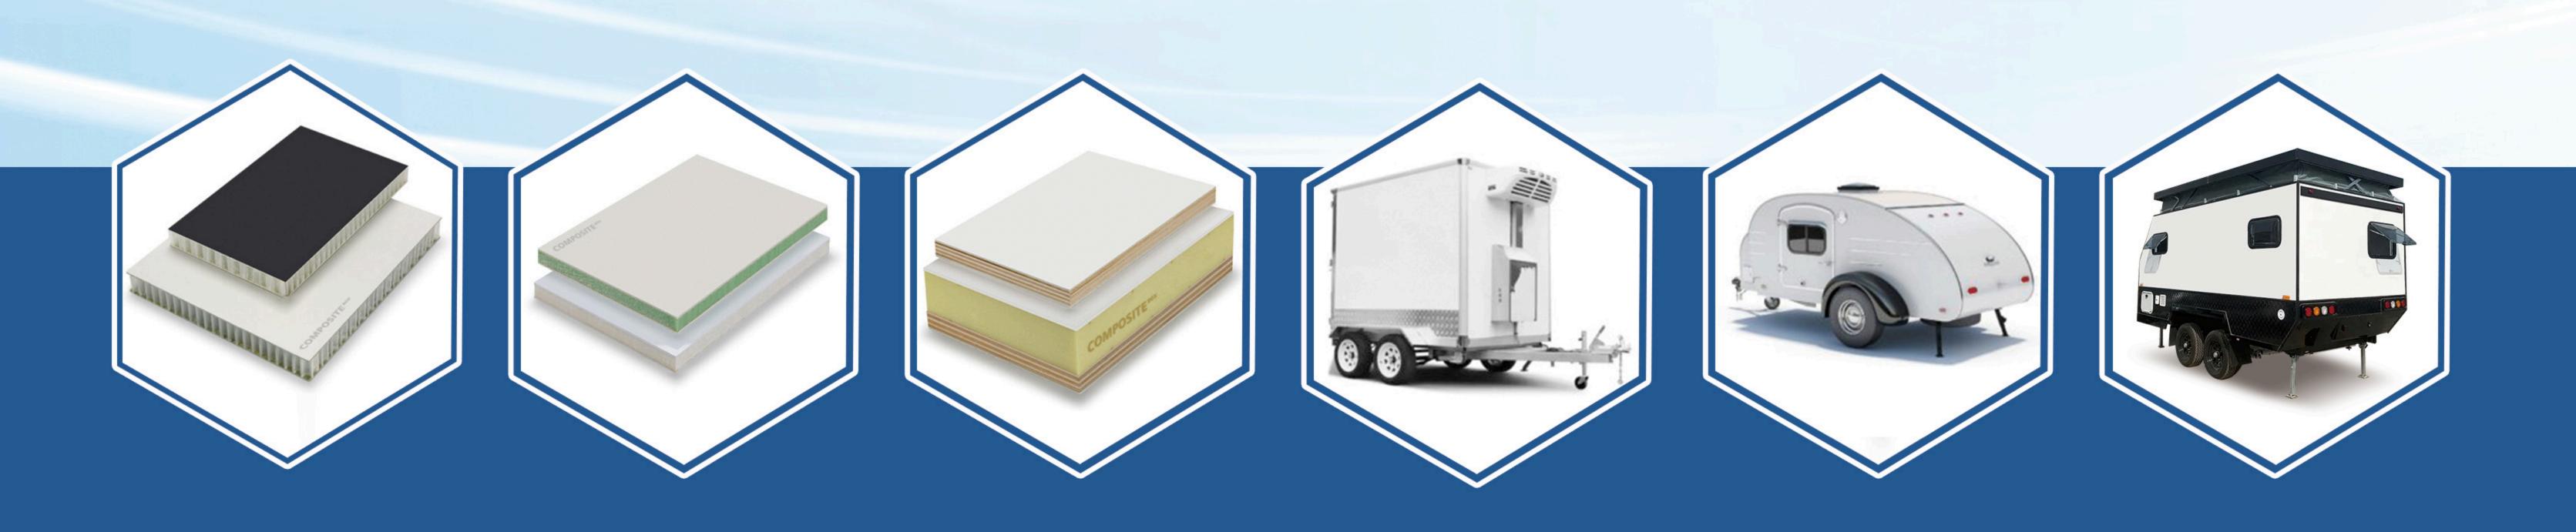

### **Insulated Truck Body Panels**

#### Description:

Composite Box manufactures highperformance insulated truck panels using fiberglass skins and XPS/PU foam cores for superior thermal efficiency. Lightweight, durable, and customizable in size (up to 11.8m) and finish, they are ideal for refrigerated transport. Features include easy CKD/SKD assembly, corrosion resistance, and energy-saving design. Perfect for food, pharma, and logistics industries.

#### Features:

Premium insulated truck panels feature fiberglass skins (0.8 – 5mm) + XPS/PU foam core, customizable up to 11.8m length. Lightweight, durable, with glossy/matte/non-slip finishes. Includes latches, hinges & LED lights. 5-axis CNC precision, CKD/SKD kits. Ideal for refrigerated transport in food/pharma industries.