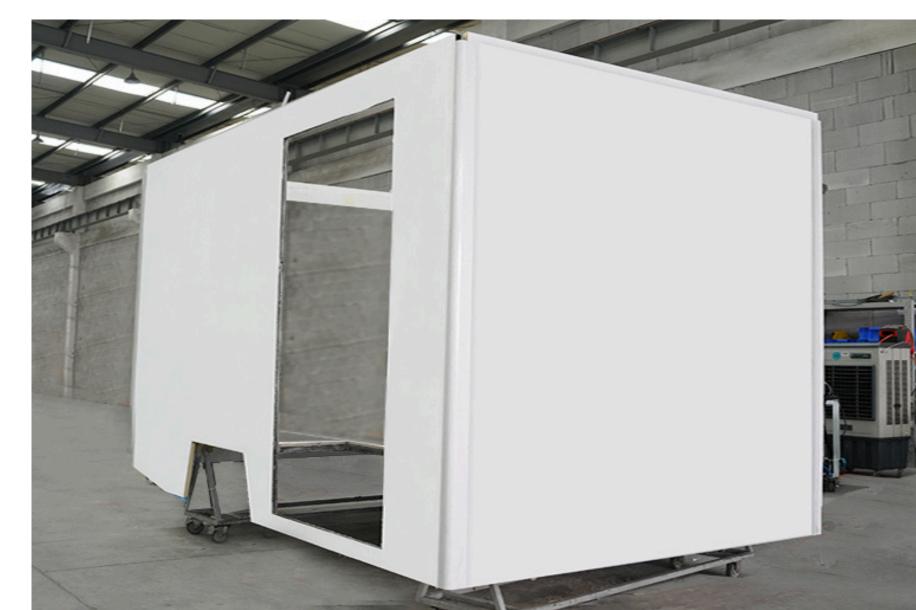

### Description:

Composite Box Ambulance Box Bodies feature a modular design, utilizing lightweight Fiberglass foam and a robust aluminum alloy frame. These bodies enhance maneuverability, saving critical time during emergencies. The spacious interior accommodates first aid equipment, stretchers, and supplies, doubling as a mobile ambulance center. With CKD/SKD delivery and no-rivet construction, installation is simplified, reducing costs. Leveraging China's medical supply chain, we offer equipment procurement and customization, meeting the needs of patients, hospitals, and paramedics with high-quality, durable solutions.

#### Features:

- Fiberglass composite design for lightweight strength.
- Multifunctional layout supporting emergency and nursing roles.
- 100+ customizable parts for tailored configurations.
- High-performance panels with insulation and impact resistance.
- One-piece sandwich panel manufacturing with vacuum laminating.
- Multi-axis CNC machining for precision assembly.