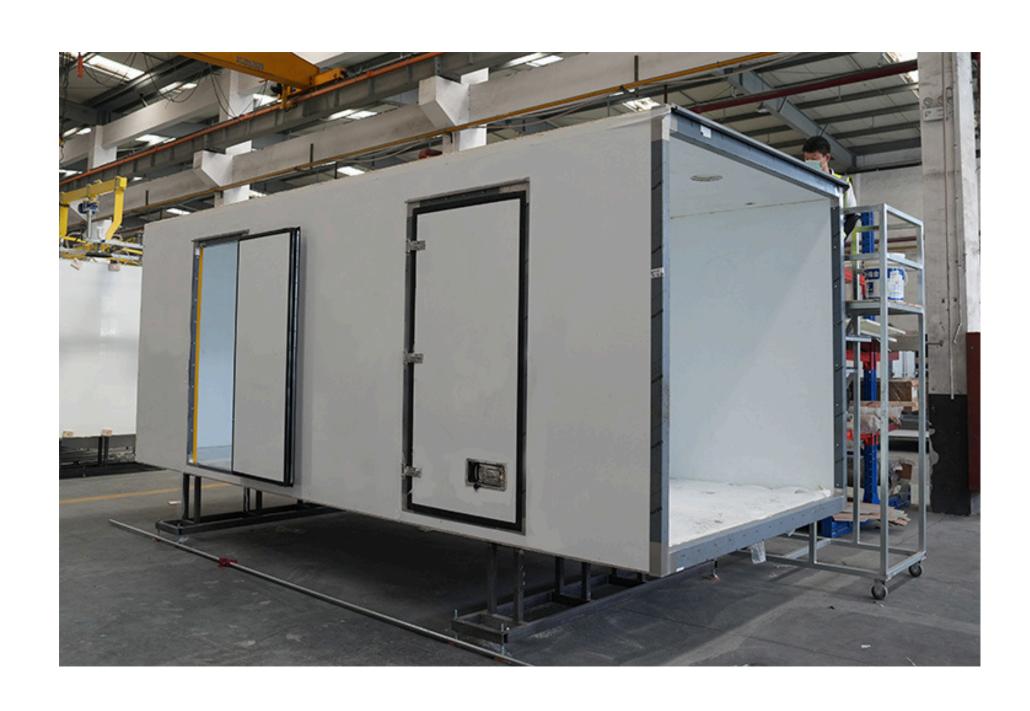

# Box Truck Side Door

- No.158, Xinjunhuan Road, Minhang District, Shanghai
- https://composite-box.com/
- info@composite-box.com

### **Box Truck Side Door**

#### Description:

Composite Box's Fiberglass Composite Swing Door and Fiberglass Composite Roll-Up Door enhance box trucks, refrigerated trucks, and trailers. Crafted from high-performance fiberglass composites, these lightweight doors offer superior thermal and acoustic insulation. Available in customizable sizes and core materials like PU, XPS, or plywood, they ensure durability and impact resistance. Complete kits include hinges, locks, and seals, making installation seamless for logistics and transport applications.