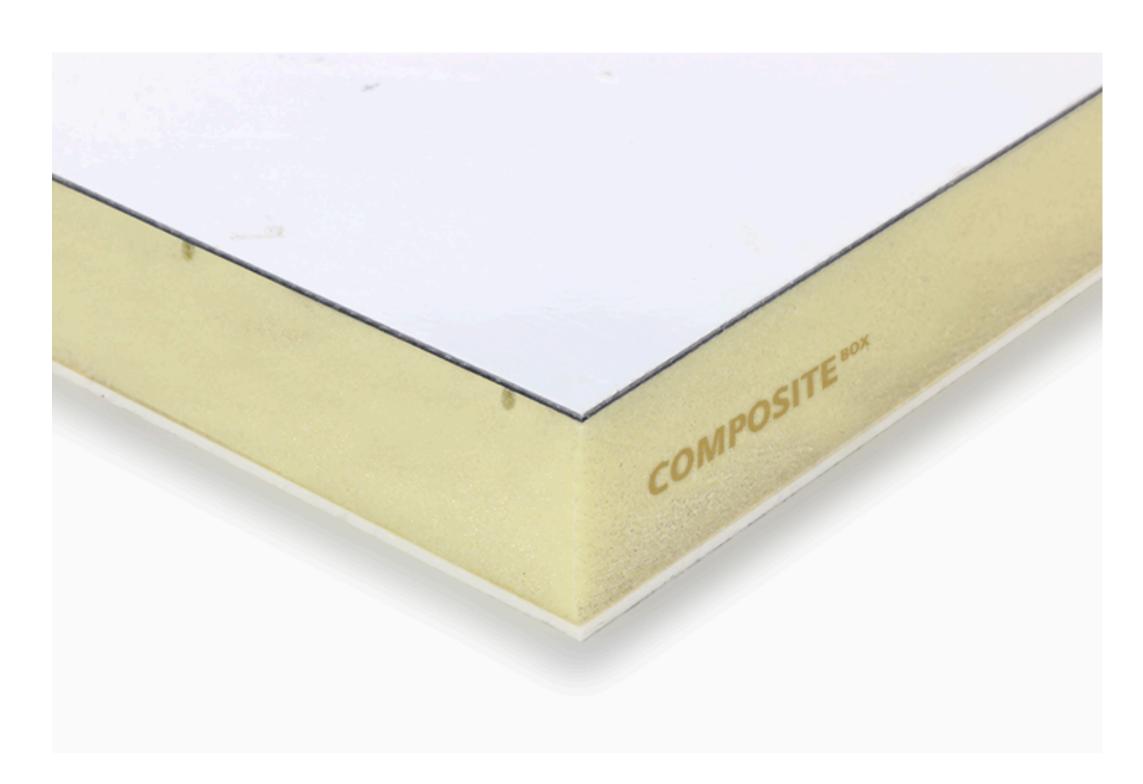

### **XPS Core Sandwich Panels**

#### Description:

XPS core sandwich panels, manufactured by Composite Box, feature a closed-cell extruded polystyrene (XPS) foam core bonded with skins such as FRP, CFRT, plywood, or aluminum. Renowned for excellent thermal insulation (0.028 − 0.035 W/m ⋅ K) and soundproofing, these panels are lightweight, waterproof (≤1% water absorption), and durable. Customizable in size (up to 12m long, 3.2m wide, 20 − 120mm thick) and color, they are ideal for refrigerated trucks, RVs, and building insulation, offering long-lasting performance.

#### Features:

- XPS foam core
- Customizable skins (FRP, CFRT)
- Low thermal conductivity
- Waterproof, lightweight design
- High compressive strength