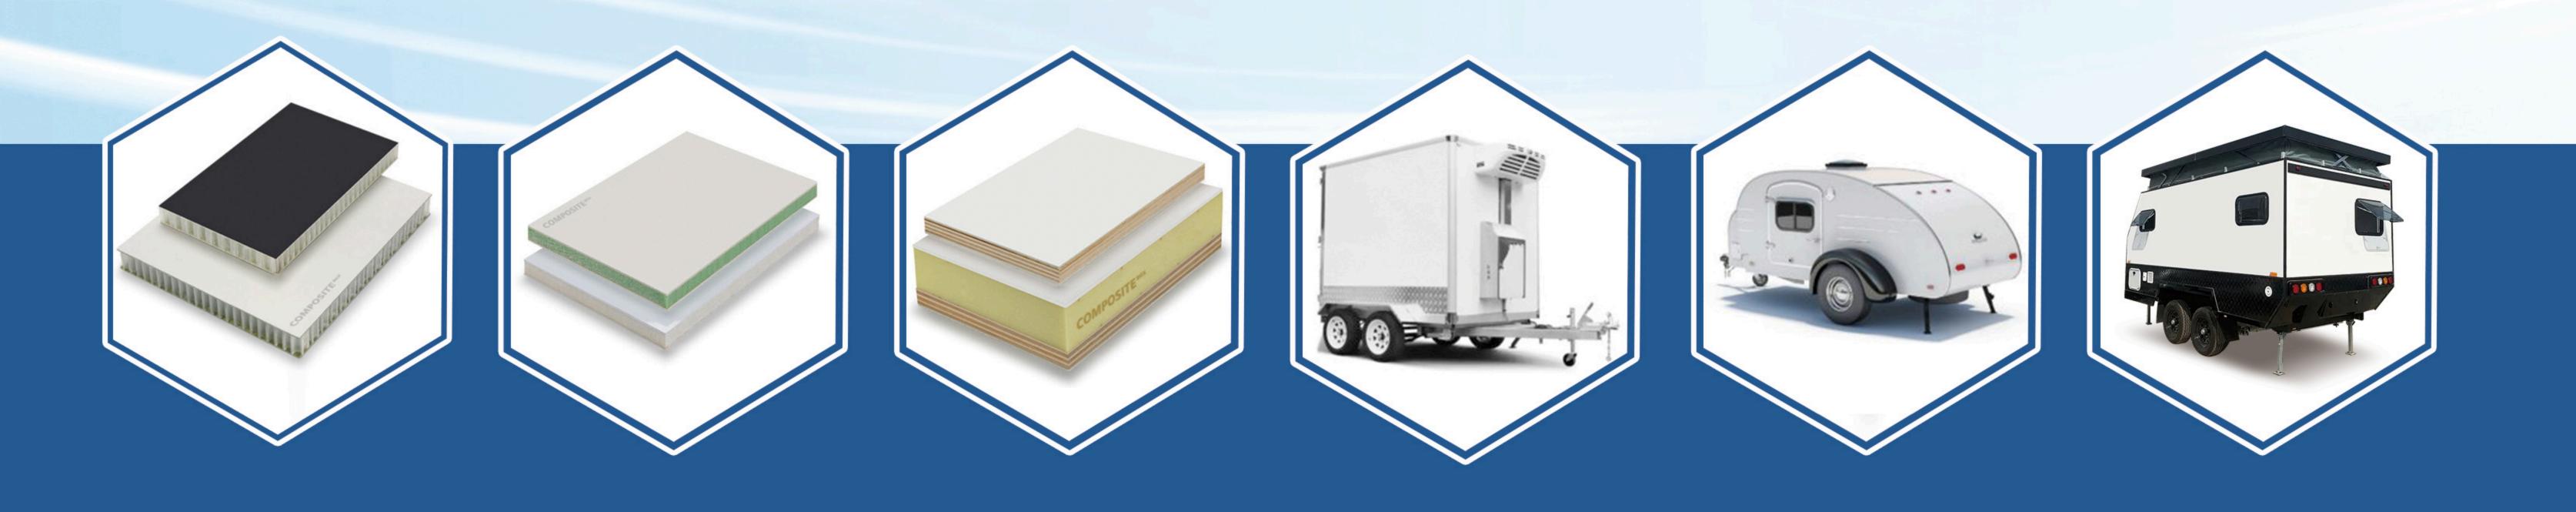

#### Stainless/Galvanized Steel Foam Sandwich Panels

Description: Stainless/Galvanized Steel Foam Sandwich Panels, manufactured by Composite Box, feature highstrength stainless (202/304/316) or galvanized steel skins bonded to rigid foam cores (PU, XPS, PET, PVC) using polyester adhesive. These panels offer superior impact resistance, corrosion resistance, and Advantages: thermal insulation, with a service life exceeding 30 years. Customizable in size (up to 12m long, 2440 Long-lasting, durable design mm wide, 8 – 120 mm thick), surface finish • Easy to clean, maintain (polished, brushed, PVD-coated), and foam type, • High strength, non-deforming they are ideal for building facades, refrigerated • Aesthetic, customizable finishes trucks, and sanitary environments.

Features:

- Stainless/galvanized steel skins
- Customizable foam cores
- Corrosion, impact-resistant
- Fireproof, thermally insulating
- Wide temperature range (-30 ° C to 40 ° C)

- Ideal for sanitary, high-strength uses