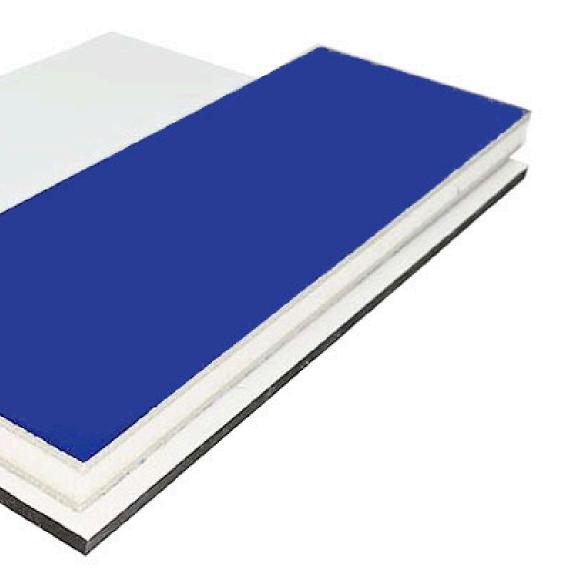

#### Stainless/Galvanized Steel Foam Sandwich Panels

Description: Stainless/Galvanized Steel Foam Sandwich Panels, manufactured by Composite Box, feature highstrength stainless (202/304/316) or galvanized steel skins bonded to rigid foam cores (PU, XPS, PET, PVC) using polyester adhesive. These panels offer superior impact resistance, corrosion resistance, and Advantages: thermal insulation, with a service life exceeding 30 years. Customizable in size (up to 12m long, 2440 Long-lasting, durable design mm wide, 8 – 120 mm thick), surface finish • Easy to clean, maintain (polished, brushed, PVD-coated), and foam type, • High strength, non-deforming they are ideal for building facades, refrigerated • Aesthetic, customizable finishes trucks, and sanitary environments.

Features:

- Stainless/galvanized steel skins
- Customizable foam cores
- Corrosion, impact-resistant
- Fireproof, thermally insulating
- Wide temperature range (-30 ° C to 40 ° C)

- Ideal for sanitary, high-strength uses