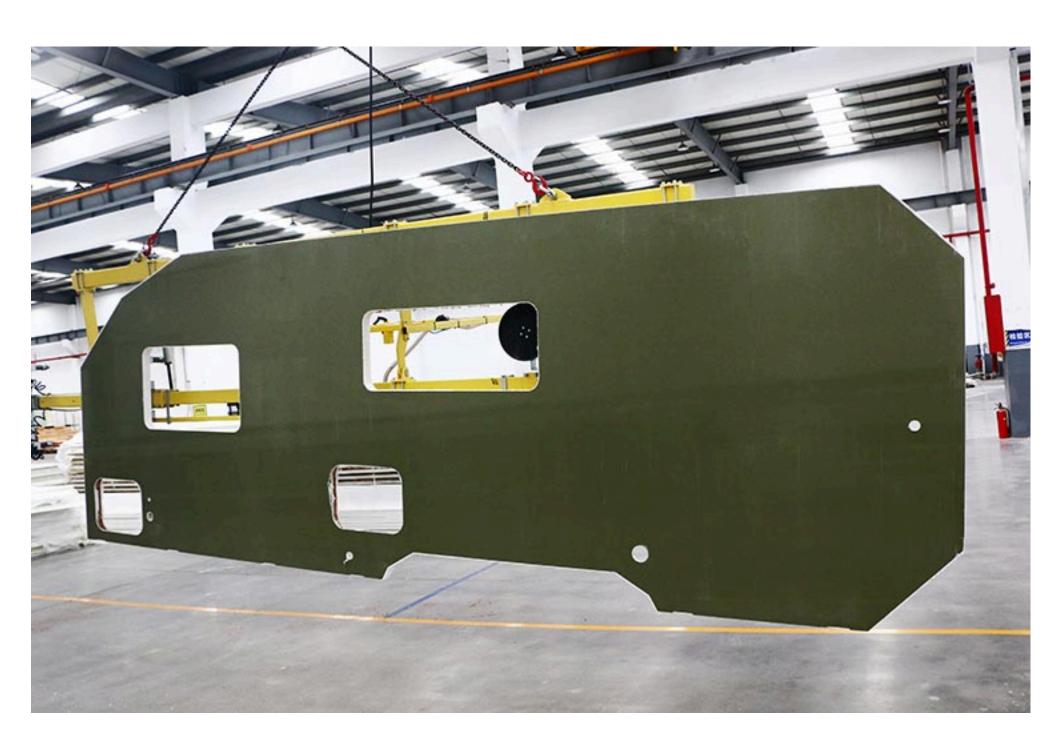

#### Description:

Composite Box RV wall panels are crafted with fiberglass reinforced plastic (FRP), ideal for RVs, camping trailers, and caravans. Available in thicknesses of 10-140mm, with a maximum length of 11.8m and width of 3m, they offer lightweight (2.5kg/m²), waterproof, and insulated solutions. Customizable in RAL colors, they suit Europe, Southeast Asia, and more.

#### Features:

- Core: XPS, PET, PU, PVC foam, PP honeycomb, marine plywood.
- Skin: Fiberglass sheets, impact-resistant.
- Processing: CNC machining, hot pressing, surface textures (glossy/matte).
- Customizable sizes, colors, embedded structures.