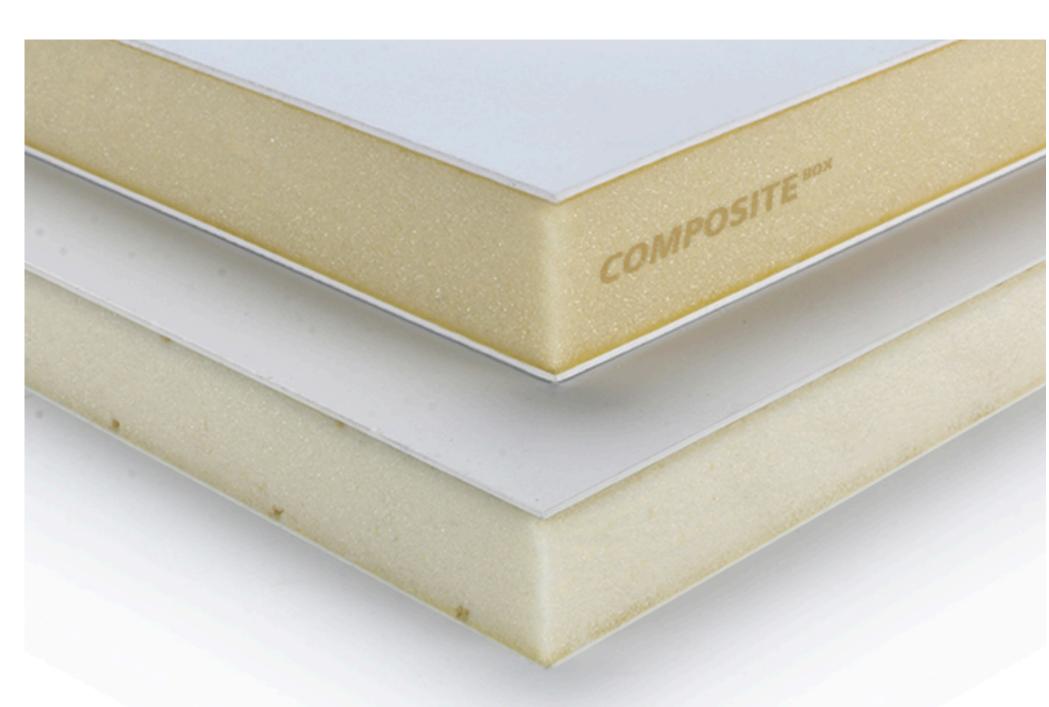

### Polyurethane Foam Sandwich Panel

#### Description:

Polyurethane (PU) Sandwich Panels, manufactured by Composite Box, feature a rigid closed-cell PU foam core with skins of FRP, CFRT, galvanized steel, or aluminum, laminated using high-pressure vacuum technology. Offering excellent thermal insulation (0.020 – 0.025 W/m · K), these lightweight (30 – 50 kg/m³), fireproof, and weatherproof panels are customizable in size (up to 12m x 12m x 12m), density, and finish. Ideal for refrigerated vehicles, caravans, and building insulation, they ensure durability and high compressive strength (150 – 1000 kPa).

#### Features:

- PU foam core
- Customizable skins (FRP, CFRT)
- Low thermal conductivity
- Lightweight, fireproof design
- High compressive strength