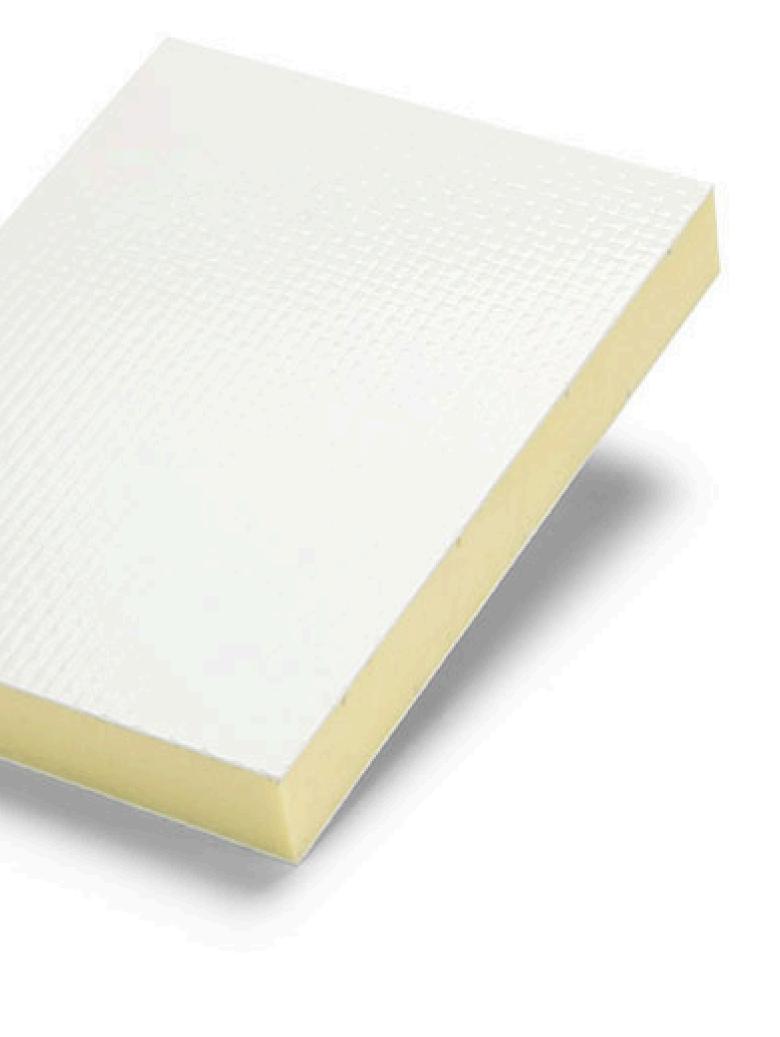

# **PVC Foam Sandwich Panels**

Description:

PVC Foam Sandwich Panels, manufactured by Composite Box, feature a rigid, closed-cell PVC foam core (45 – 250 kg/m<sup>3</sup>) bonded with skins such as FRP, CFRT, plywood, aluminum, or steel. These panels offer excellent waterproofing, sound insulation, and thermal insulation (0.041 W/m · K), with corrosion resistance and flame-retardant properties. Customizable in size (up to 12m long, 3.6m wide, 10 – 140 mm thick), color, and coating, they are ideal for construction, refrigerated trucks, RVs, and decorative applications.

Features:

- PVC foam core
- Customizable skins (FRP, CFRT)
- Waterproof, sound-insulating
- Low thermal conductivity
- Flame-retardant, corrosion-resistant

## Advantages:

- Lightweight, high-strength
- Excellent thermal, sound insulation
- Easy to clean, process
- Durable, moisture-proof
- Ideal for construction, transport