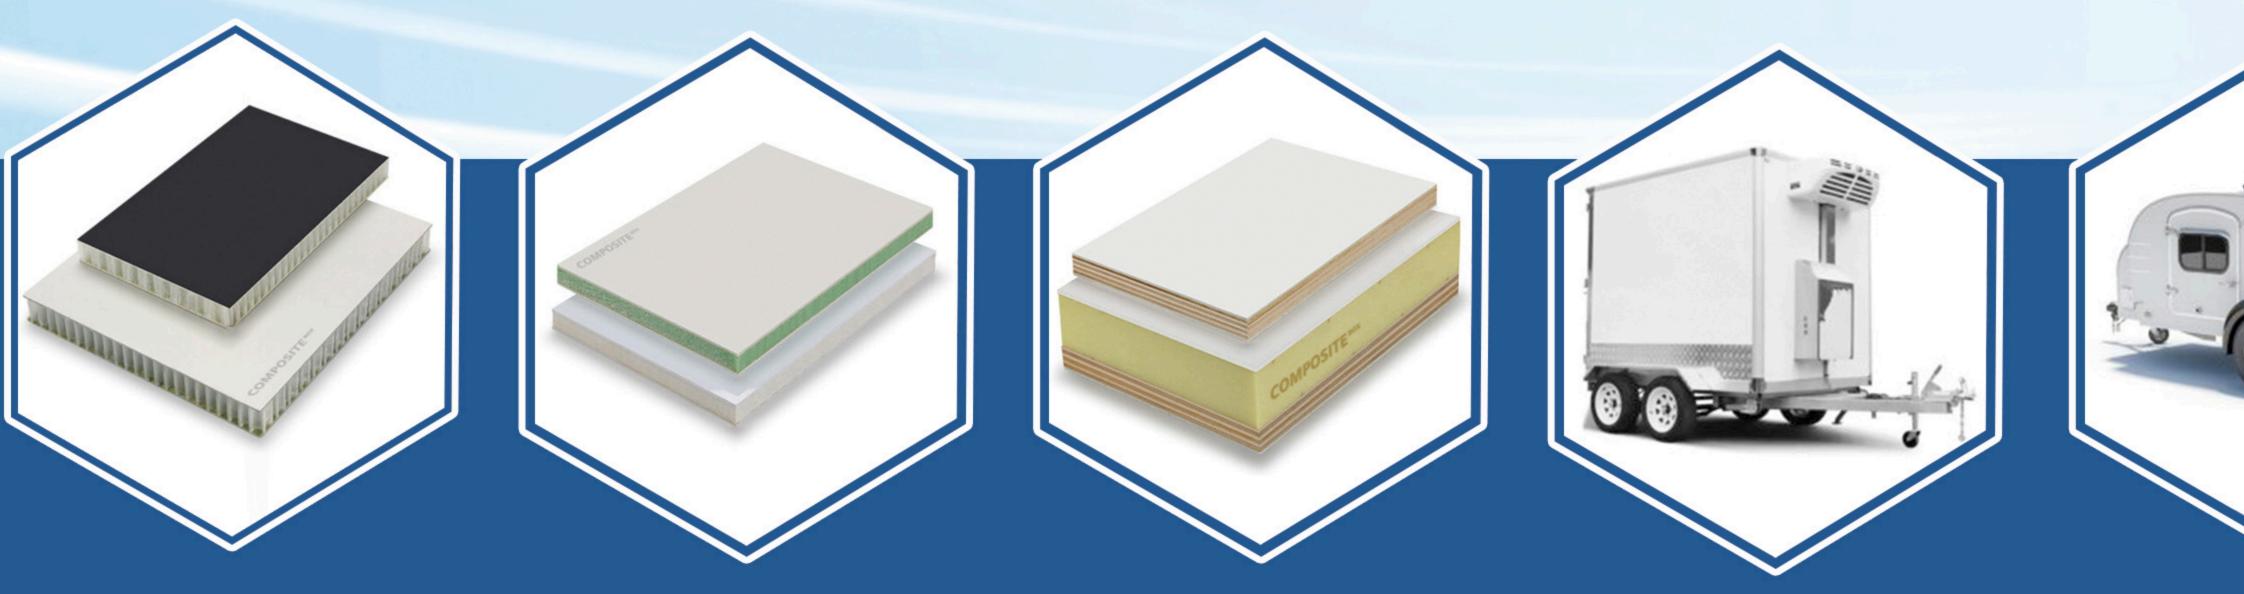

# **PVC Foam Sandwich Panels**

Description:

PVC Foam Sandwich Panels, manufactured by Composite Box, feature a rigid, closed-cell PVC foam core (45 – 250 kg/m<sup>3</sup>) bonded with skins such as FRP, CFRT, plywood, aluminum, or steel. These panels offer excellent waterproofing, sound insulation, and thermal insulation (0.041 W/m · K), with corrosion resistance and flame-retardant properties. Customizable in size (up to 12m long, 3.6m wide, 10 – 140 mm thick), color, and coating, they are ideal for construction, refrigerated trucks, RVs, and decorative applications.

Features:

- PVC foam core
- Customizable skins (FRP, CFRT)
- Waterproof, sound-insulating
- Low thermal conductivity
- Flame-retardant, corrosion-resistant

## Advantages:

- Lightweight, high-strength
- Excellent thermal, sound insulation
- Easy to clean, process
- Durable, moisture-proof
- Ideal for construction, transport