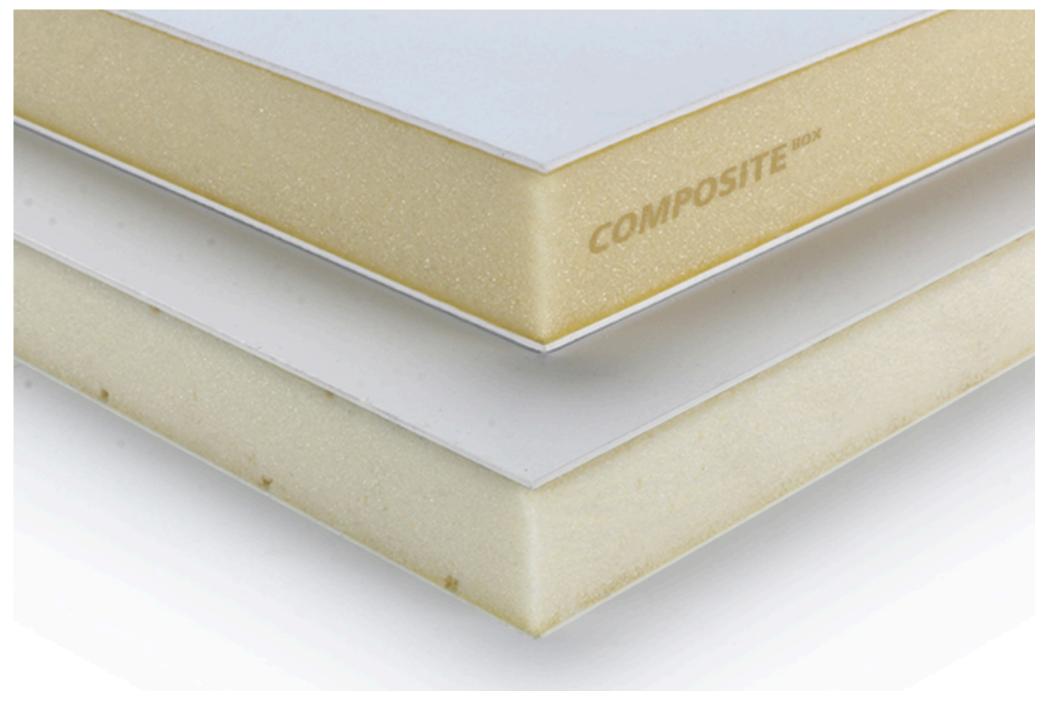

### **PET Core Sandwich Panels**

Description:

PET Core Sandwich Panels, manufactured by Composite Box, feature a 100% recyclable, rigid closed-cell PET foam core (50 – 250 kg/m<sup>3</sup>) bonded with skins such as FRP, CFRT, or plywood using high-quality adhesives. These lightweight, highstrength panels (compressive strength 60 – 120 MPa) offer low water absorption, excellent sound insulation, and durability. Customizable in size (10 – 150 mm thick, up to 12m long, 3200 mm wide), color, and coating, they are ideal for dry vans, RVs, construction, and furniture.

Features:

- Recyclable PET foam core
- Customizable skins (FRP, CFRT)
- Lightweight, high-strength design
- Low water absorption
- Sound-insulating properties