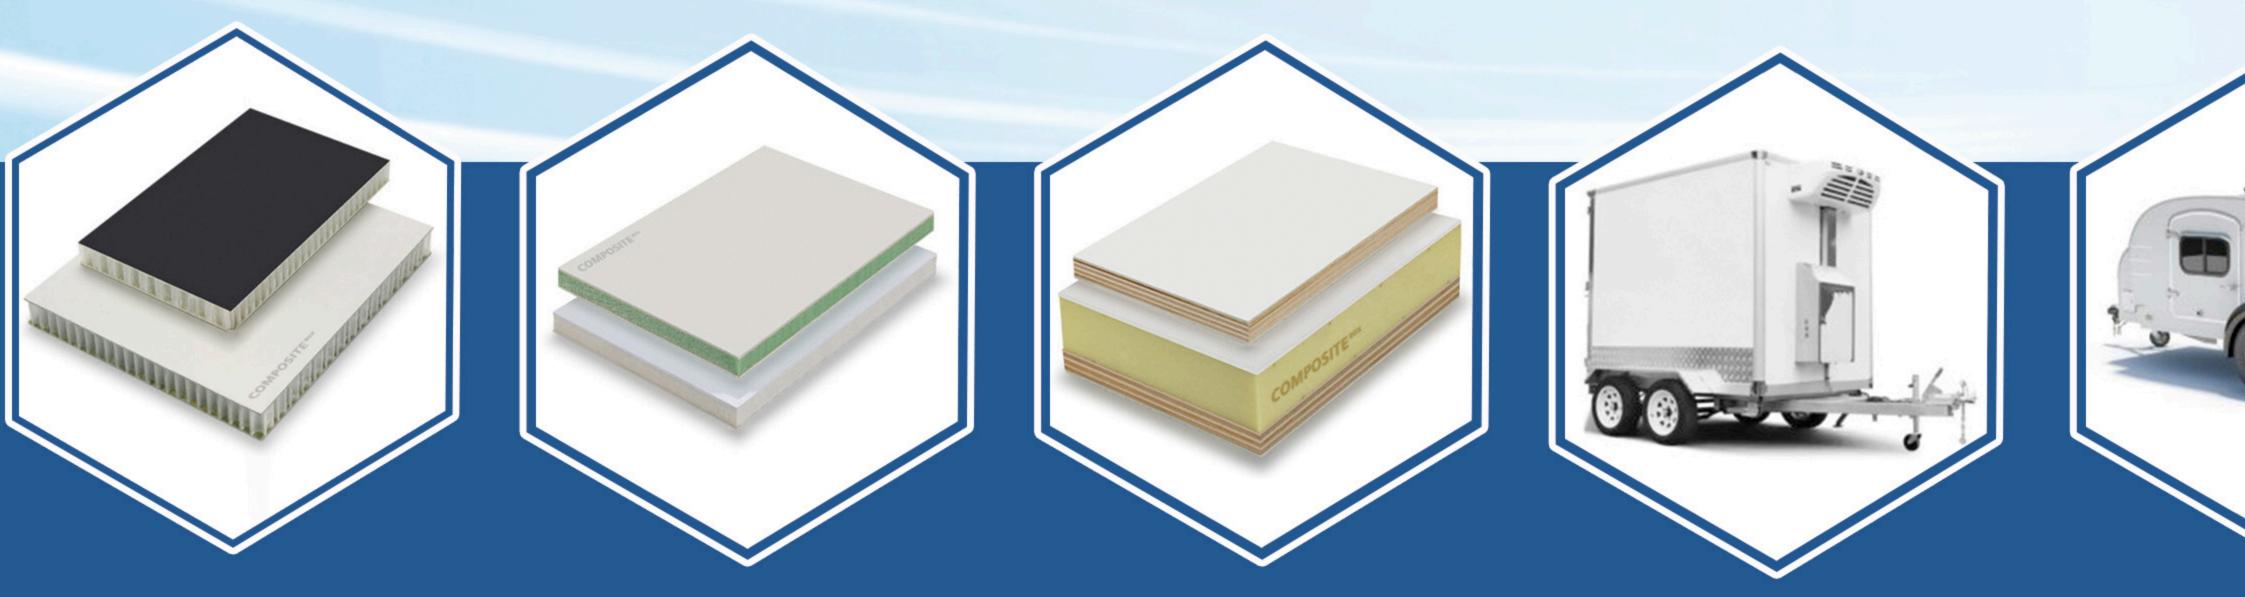

### **PET Core Sandwich Panels**

Description:

PET Core Sandwich Panels, manufactured by Composite Box, feature a 100% recyclable, rigid closed-cell PET foam core (50 – 250 kg/m<sup>3</sup>) bonded with skins such as FRP, CFRT, or plywood using high-quality adhesives. These lightweight, highstrength panels (compressive strength 60 – 120 MPa) offer low water absorption, excellent sound insulation, and durability. Customizable in size (10 – 150 mm thick, up to 12m long, 3200 mm wide), color, and coating, they are ideal for dry vans, RVs, construction, and furniture.

Features:

- Recyclable PET foam core
- Customizable skins (FRP, CFRT)
- Lightweight, high-strength design
- Low water absorption
- Sound-insulating properties

### Advantages:

- Eco-friendly, 100% recyclable
- Lightweight, durable construction
- Easy to process, install
- High compressive strength
- Ideal for construction, transport