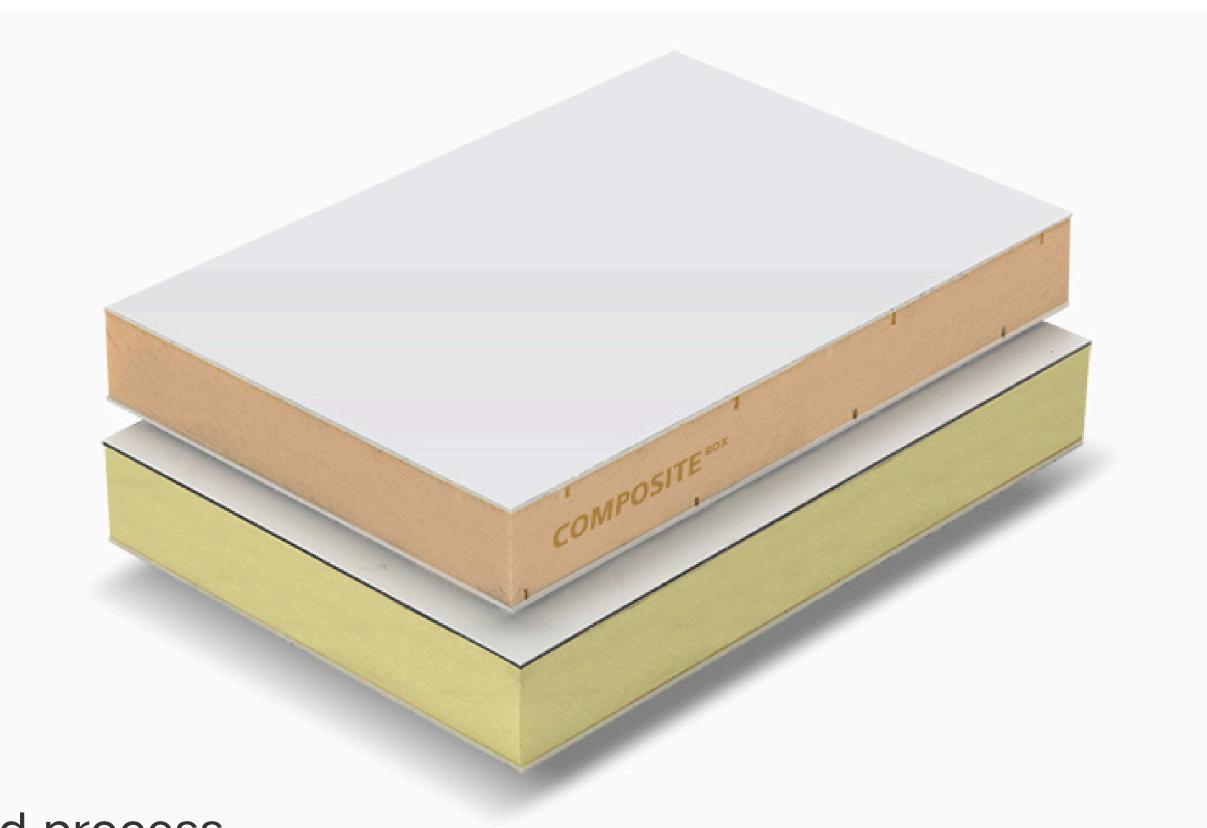

### Fiberglass XPS Foam Sandwich Panels

#### Description:

Fiberglass XPS sandwich panels feature gel-coated FRP skins bonded to a waterproof XPS foam core, delivering exceptional thermal insulation and durability for up to 50 years. Manufactured using a high-pressure curing process, these panels offer UV resistance, high strength, and rigidity, making them a superior alternative to traditional composites. Customizable CNC machining, embedded reinforcements, and enhanced UV protection are available. Ideal for applications requiring lightweight, corrosion-resistant materials, they ensure excellent thermal performance and ease of installation.

#### Features:

- Lightweight, high-strength material
- UV, corrosion, and moisture resistant
- Customizable dimensions and core density
- Superior thermal insulation
- Long-lasting, up to 50 years