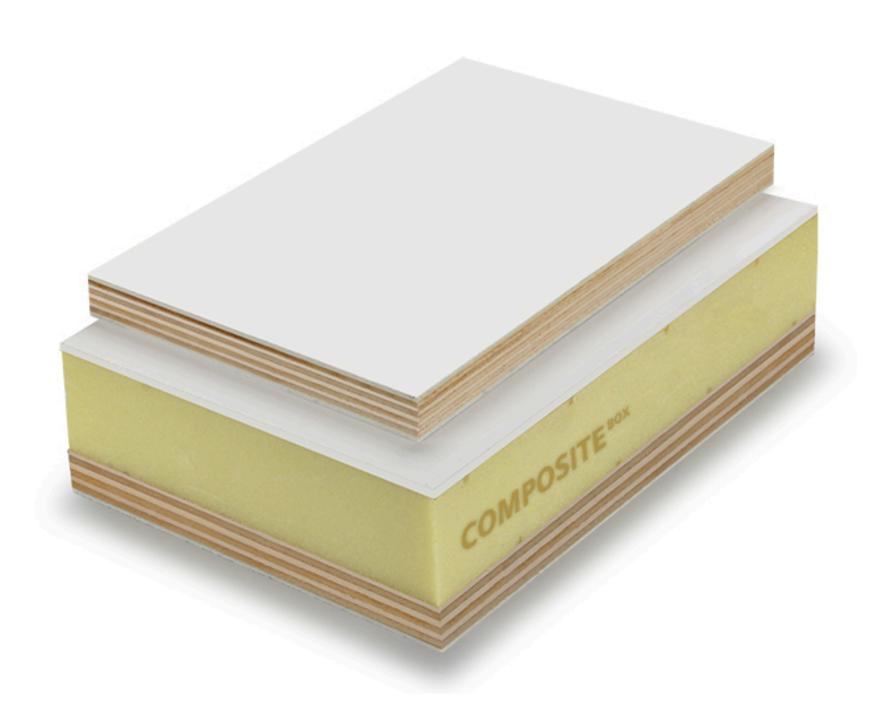

### Fiberglass Plywood Panels

#### Description:

Fiberglass plywood sandwich panels, produced by Composite Box, feature two high-strength FRP sheets laminated over a plywood core, formed from 7 to 13 layers of thin wood. This composite offers superior impact resistance, UV protection, and corrosion resistance, overcoming plywood's limitations like rot and water sensitivity. Customizable from 9 to 22 mm thick, up to 12 meters long, and 3.2 meters wide, these panels are ideal for caravans, truck bodies, and construction, ensuring durability and low maintenance.

#### Features:

- High-strength FRP skins
- Plywood core (7 13 layers)
- Customizable thickness, sizes
- UV, corrosion-resistant
- Impact-resistant design