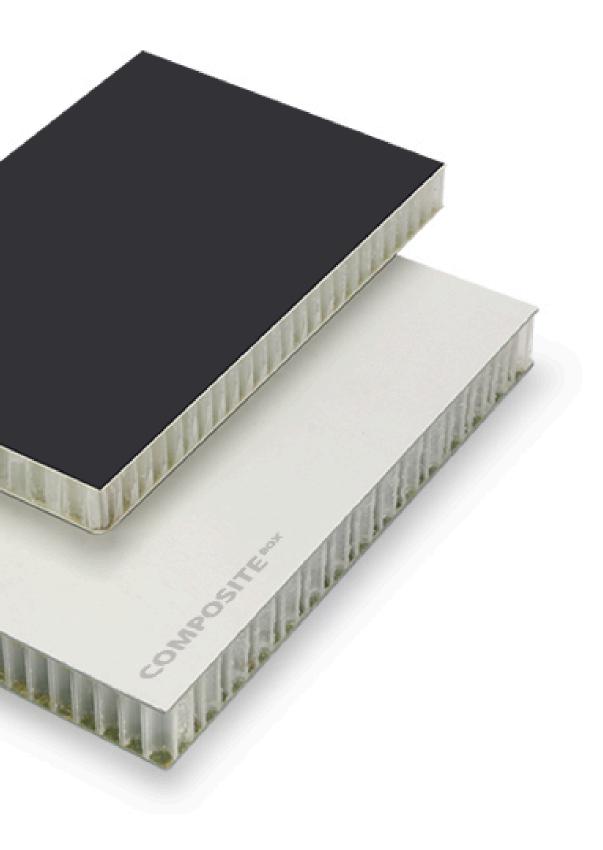

### Fiberglass PP Honeycomb Sandwich Panels

Description:

Fiberglass PP honeycomb sandwich panels, manufactured by Composite Box, feature highstrength FRP skins and a lightweight polypropylene honeycomb core, bonded with PU adhesive using vacuum and high-pressure lamination. This ensures crack resistance and flatness. Customizable from 10 to 80 mm thick, up to 12 meters long, and 2.75 meters wide, they offer anti-scratch, impactresistant, waterproof, and corrosion-resistant properties. Ideal for construction, dry truck bodies, and partition walls, they provide superior pressure resistance and stability.

Features:

- Lightweight PP honeycomb core
- High-strength FRP skins
- Customizable thickness, sizes
- Waterproof, corrosion-resistant
- Strong pressure resistance

Advantages:

- High strength-to-weight ratio
- Easy to process, install
- Resistant to deformation, impact
- Environmentally friendly, durable
- Ideal for construction, transport