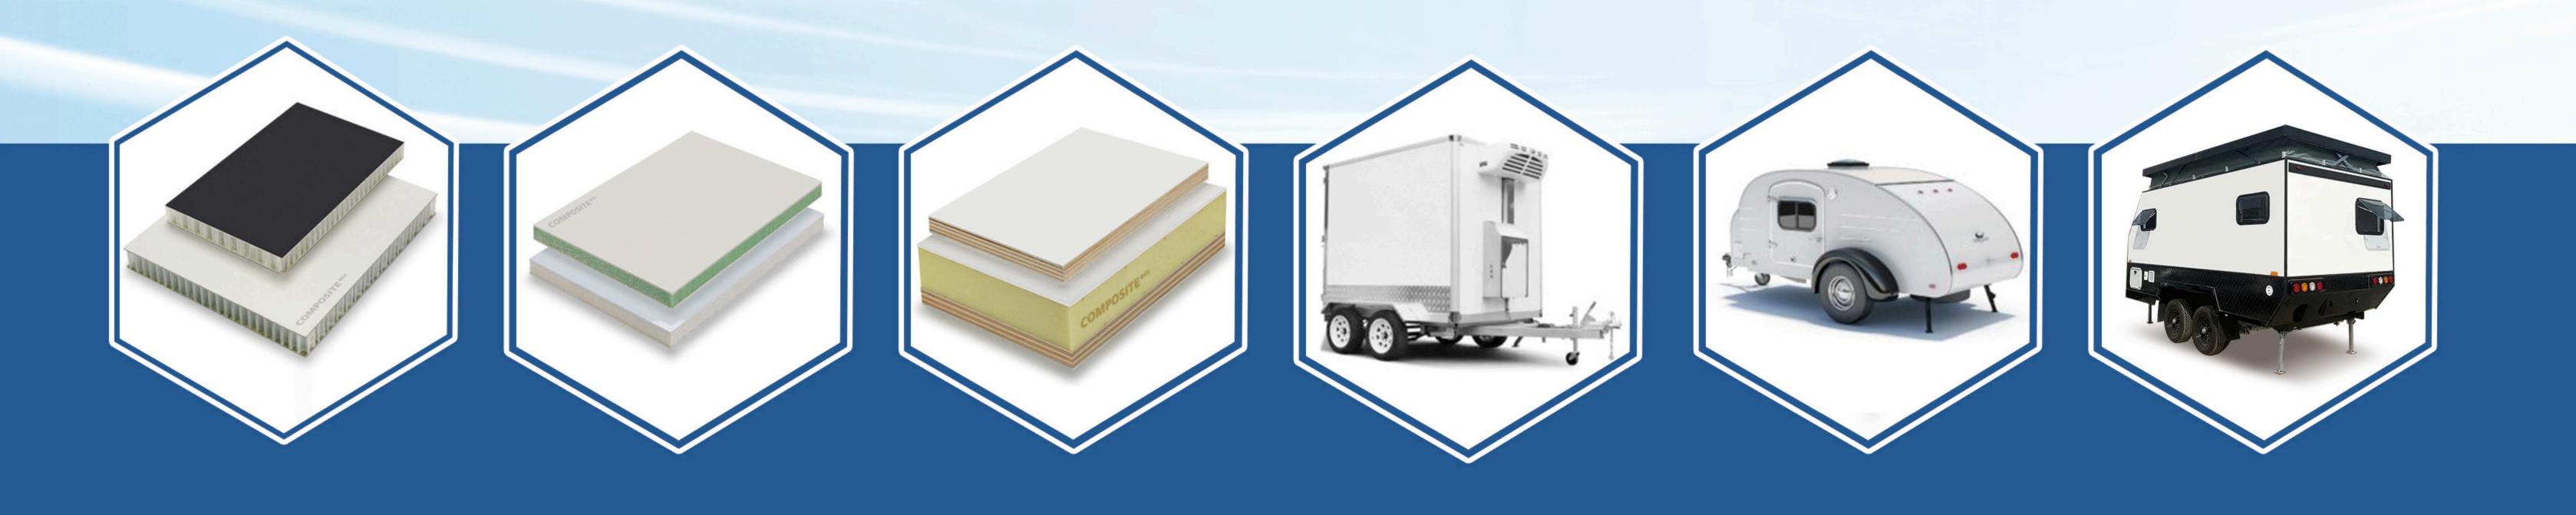

### Fiberglass PP Honeycomb Sandwich Panels

Description:

Fiberglass PP honeycomb sandwich panels, manufactured by Composite Box, feature highstrength FRP skins and a lightweight polypropylene honeycomb core, bonded with PU adhesive using vacuum and high-pressure lamination. This ensures crack resistance and flatness. Customizable from 10 to 80 mm thick, up to 12 meters long, and 2.75 meters wide, they offer anti-scratch, impactresistant, waterproof, and corrosion-resistant properties. Ideal for construction, dry truck bodies, and partition walls, they provide superior pressure resistance and stability.

Features:

- Lightweight PP honeycomb core
- High-strength FRP skins
- Customizable thickness, sizes
- Waterproof, corrosion-resistant
- Strong pressure resistance

Advantages:

- High strength-to-weight ratio
- Easy to process, install
- Resistant to deformation, impact
- Environmentally friendly, durable
- Ideal for construction, transport