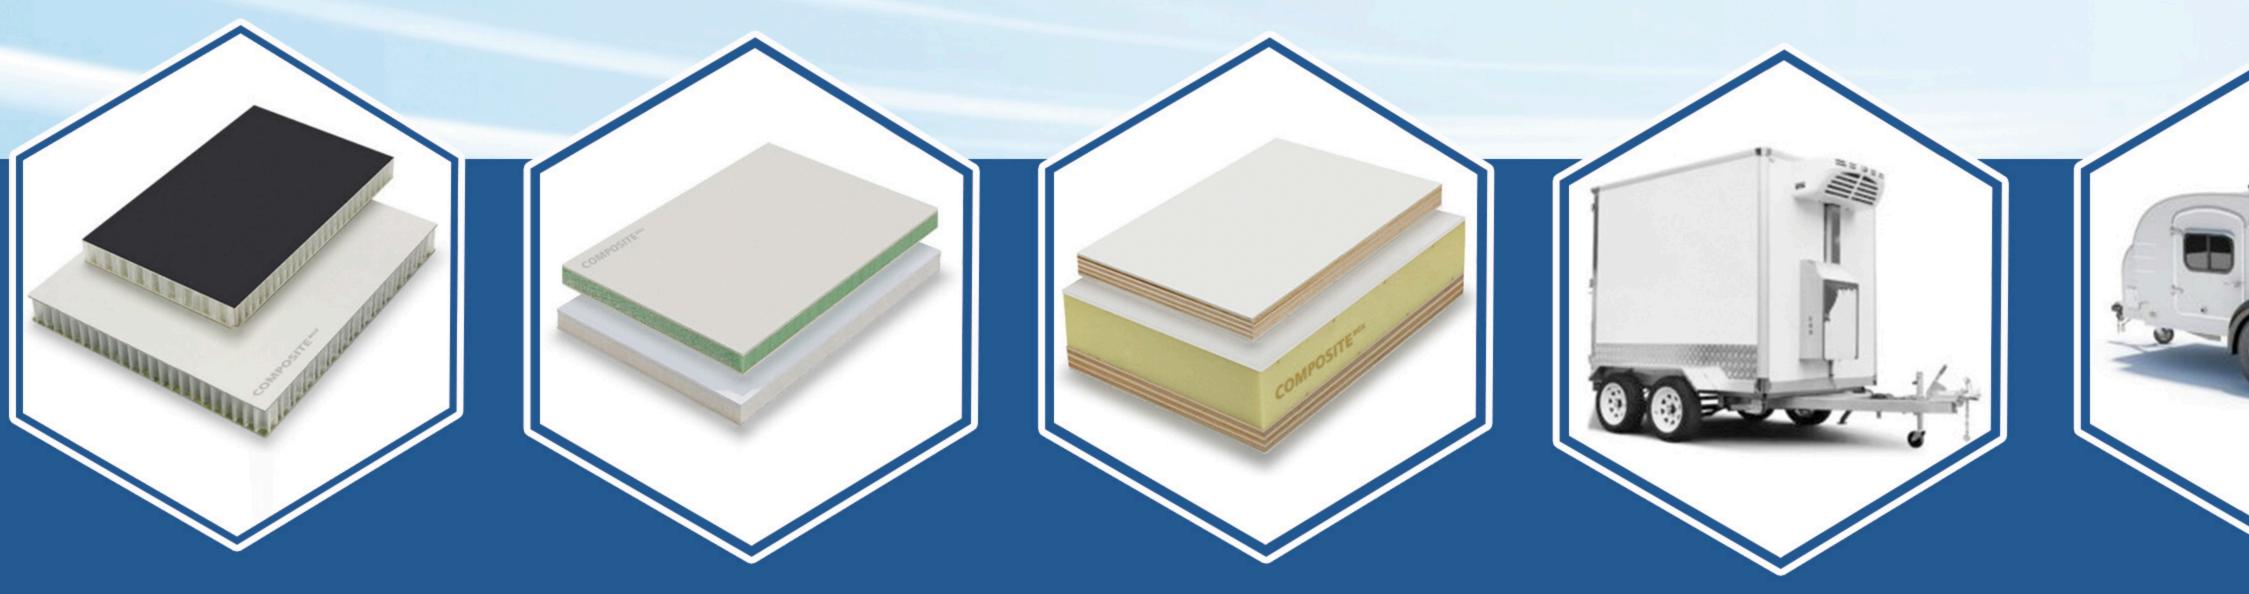

## **Aluminum Foam Sandwich Panel**

Description:

Aluminum Foam Sandwich Panels (ACP Panels), produced by Composite Box, feature two aluminum skins (0.5 - 2 mm thick) bonded to a foam core (PU, XPS, PET, PVC, EPS, or PP honeycomb) using ecofriendly polyurethane adhesive. Offering high strength, corrosion resistance, and thermal insulation (0.03 W/m  $\cdot$  K), these lightweight, fireproof (B1 rating), and durable panels are customizable in size (up to 5800 mm long, 1500 mm wide), color, and finish. Ideal for construction, refrigerated trucks, and mobile homes.

Features:

- Aluminum skins (0.5 2 mm)
- Customizable foam core options
- Fireproof, waterproof design
- High strength, corrosion-resistant
- Thermal, sound insulation

Advantages:

- Lightweight, durable construction
- Easy to process, install
- Fireproof, moisture-resistant
- Aesthetic, customizable finishes
- Ideal for construction, transport