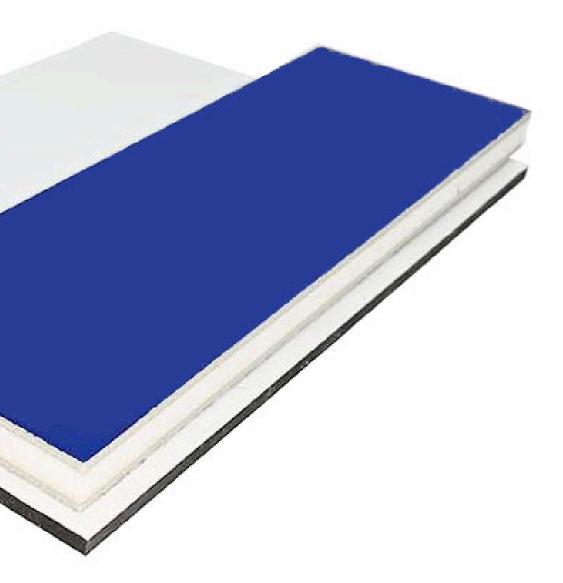

## **Aluminum Foam Sandwich Panel**

Description:

Aluminum Foam Sandwich Panels (ACP Panels), produced by Composite Box, feature two aluminum skins (0.5 - 2 mm thick) bonded to a foam core (PU, XPS, PET, PVC, EPS, or PP honeycomb) using ecofriendly polyurethane adhesive. Offering high strength, corrosion resistance, and thermal insulation (0.03 W/m  $\cdot$  K), these lightweight, fireproof (B1 rating), and durable panels are customizable in size (up to 5800 mm long, 1500 mm wide), color, and finish. Ideal for construction, refrigerated trucks, and mobile homes.

Features:

- Aluminum skins (0.5 2 mm)
- Customizable foam core options
- Fireproof, waterproof design
- High strength, corrosion-resistant
- Thermal, sound insulation

Advantages:

- Lightweight, durable construction
- Easy to process, install
- Fireproof, moisture-resistant
- Aesthetic, customizable finishes
- Ideal for construction, transport