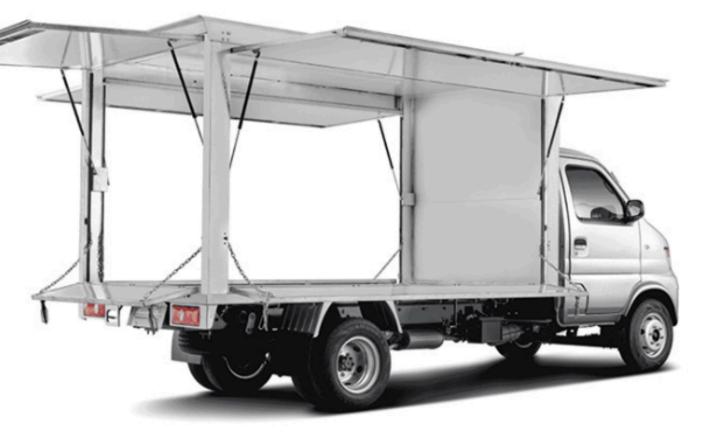

## WING BODY VAN TRUCK

### Description:

Composite Box's Wing Body Van Truck features fiberglass sandwich panels or aluminum, with sideopening "seagull" wings for fast loading. Ranging from 2.5 to 11.8 meters, it supports up to 30 tons. Ideal for logistics, it offers customizable hydraulics or canvas options, enhancing efficiency for food, timber, and heavy goods transport.

#### Features:

- Sizes: 2.5m to 11.8m lengths.
- Load: Up to 30 tons capacity.
- Materials: FRP foam panels or aluminum.
- Wings: Manual/hydraulic side-opening panels.
- Kits: Hinges, locks, E-track included.