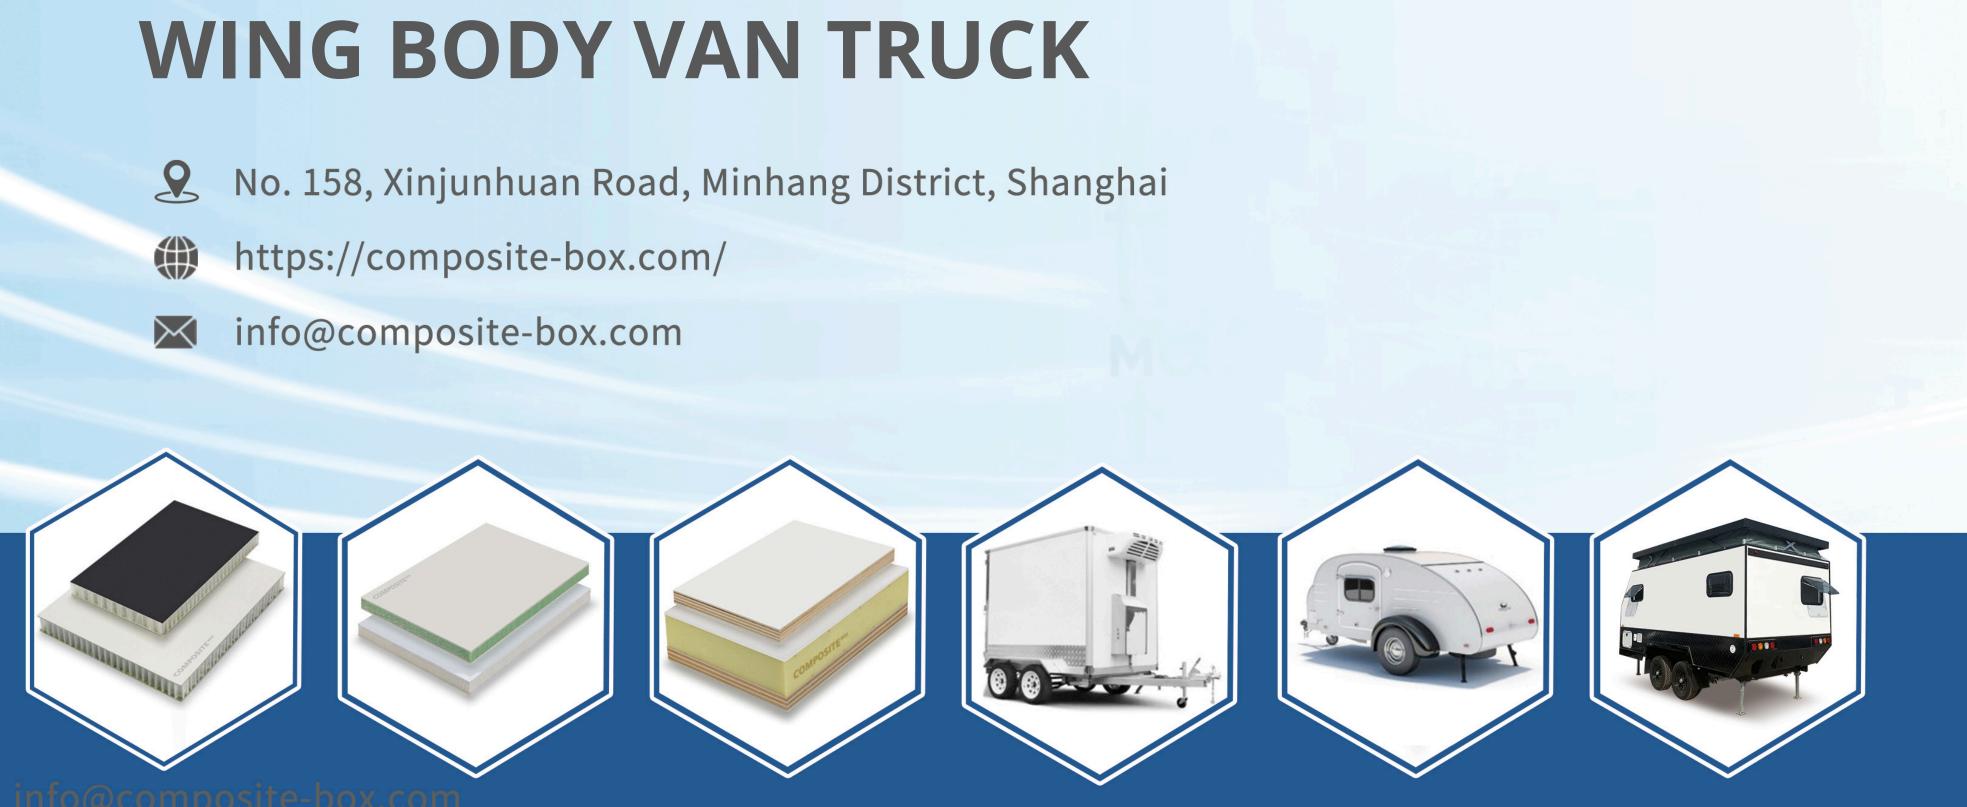

#### Kits:

Truck Door Locks

**Truck Door Locks** 

Door Frame

Door Frame

3117

Truck Subframe

This Wing Body Van Truck combines lightweight FRP or aluminum construction for fuel efficiency with durable, impact-resistant panels. Its unique side-opening design speeds up loading/unloading, ideal for logistics and heavy cargo. With insulation capabilities and a customizable structure, it ensures stable temperatures and versatility, offering a long-lasting, cost-effective solution for transporting diverse goods.