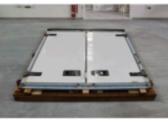

## Description:

Composite Box's Fiberglass Semi-Trailer Box Body is a modular, high-performance solution for long-distance transport. Featuring FRP skin and XPS foam panels, it supports 30-100 ton loads. Ideal for refrigerated and insulated hauling, this lightweight trailer offers customizable sizes up to 12 meters and multitemperature zones for diverse cargo needs.

### Features:

- Sizes: 20 ft, 40 ft, 45 ft options.
- Load: 30-100 tons capacity.
- Materials: FRP skin, XPS foam core.
- Kits: Over 15 options, including E-track, doors.
- Customization: Multi-temperature zones, adjustable height.