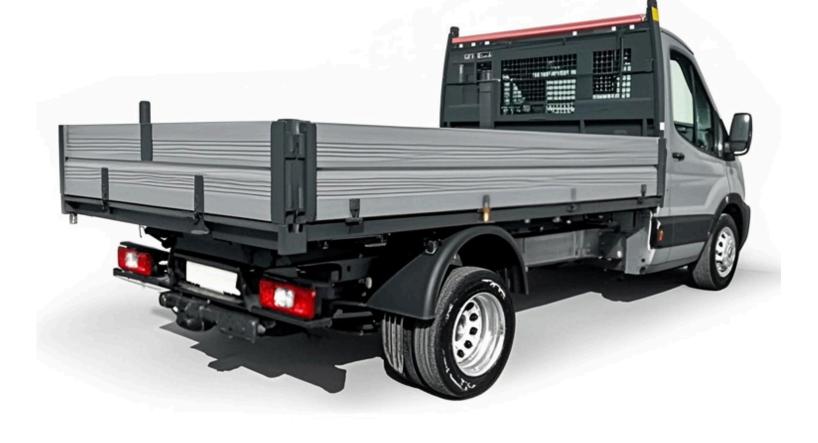

## Description:

Composite Box's Drop Side Truck Body is a lightweight, durable solution for side and rear loading. Built with 6000 series aluminum, it handles 10-30 tons of unpackaged goods like construction materials and machinery. Its modular design ensures easy assembly and efficient transport in any terrain.

### Features:

- Sizes: 6m to 12m lengths.
- Load: 10-30 tons capacity.
- Material: 6000 series aluminum.
- Kits: Hydraulic system, E-track, lights.
- Assembly: Modular, CKD/SKD options.

# Advantages:

This drop side truck body, made from high-strength aluminum, is 50% lighter than steel, reducing fuel costs and boosting efficiency. Its rust-resistant, durable design outperforms wood and steel, lasting longer with minimal maintenance. Modular assembly and customizable kits ensure quick setup and reliable transport of heavy, irregular cargo like gravel or ores.