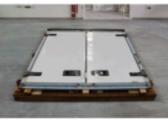

## Description:

Composite Box's Aluminum Box Truck Body offers a lightweight, durable alternative to steel. With lengths from 3m to 8m, its modular design ensures easy assembly and a 40+ year lifespan. Perfect for freight and intercity transport, it combines strength, corrosion resistance, and a sleek metallic finish.

# Advantages:

This aluminum truck body is 50% lighter than steel, boosting fuel efficiency while resisting corrosion for over 40 years. Its seamless, impact-resistant design ensures durability and a stunning appearance. Customizable with kits like locks and lights, it 's a cost-effective, high-strength solution for reliable freight transport across cities and continents.