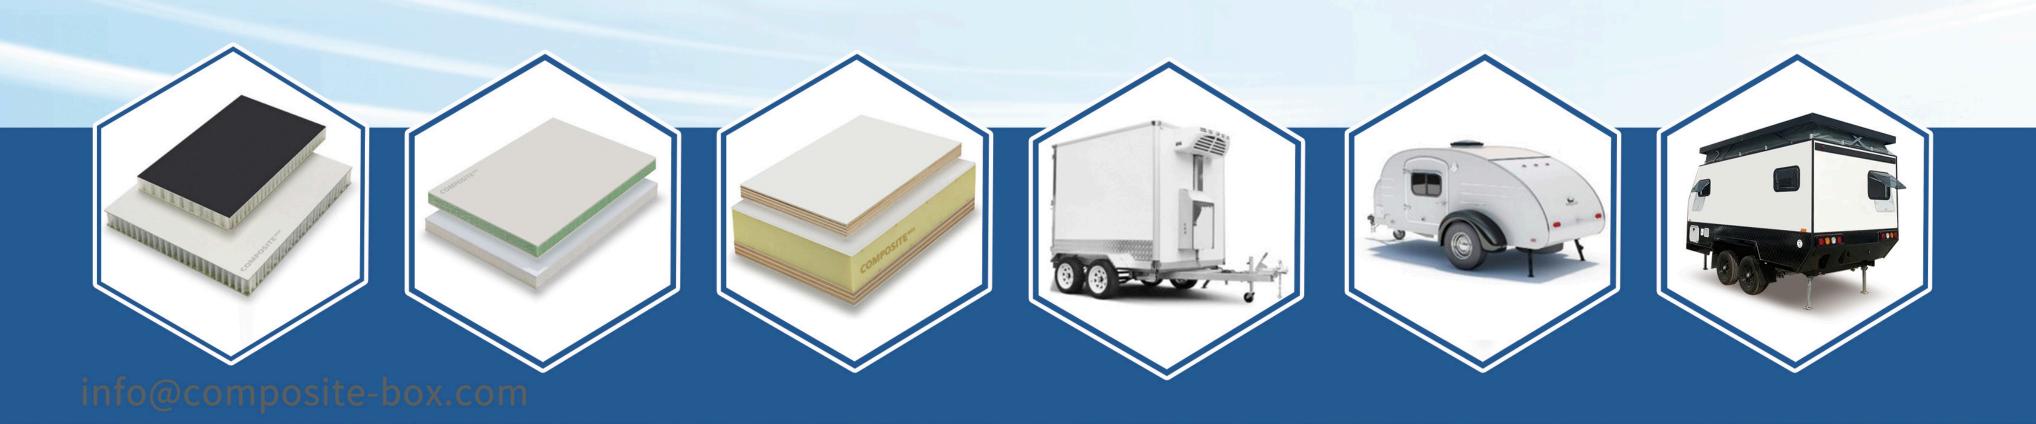

## **ALUMINUM BOX TRUCK BODIES**

## Description:

Composite Box's Aluminum Box Truck Body offers a lightweight, durable alternative to steel. With lengths from 3m to 8m, its modular design ensures easy assembly and a 40+ year lifespan. Perfect for freight and intercity transport, it combines strength, corrosion resistance, and a sleek metallic finish.

### Features:

- Sizes: 3m to 8m lengths.
- Load: Up to 10 tons capacity.
- Material: Lightweight aluminum panels.
- Kits: LED lights, E-track, doors.
- Assembly: Modular with rivets/bolts.