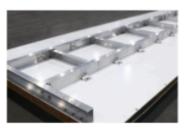

### Features:

- Sizes: 3m to 8m lengths.
- Load: Up to 10 tons capacity.
- Material: Lightweight aluminum panels.
- Kits: LED lights, E-track, doors.
- Assembly: Modular with rivets/bolts.

# Advantages:

This aluminum truck body is 50% lighter than steel, boosting fuel efficiency while resisting corrosion for over 40 years. Its seamless, impact-resistant design ensures durability and a stunning appearance. Customizable with kits like locks and lights, it 's a cost-effective, high-strength solution for reliable freight transport across cities and continents.